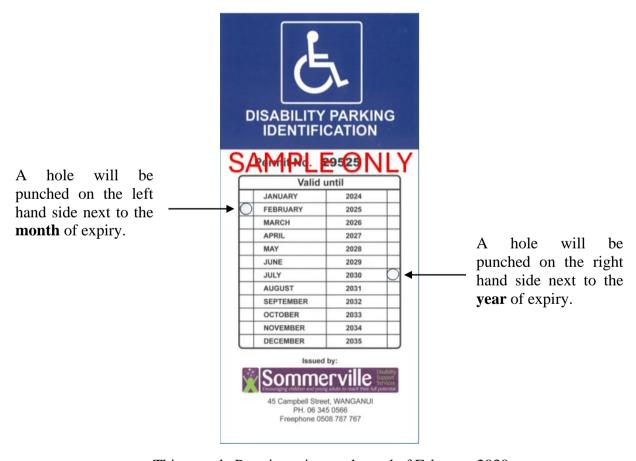

## How to read your Permits expiry:

This sample Permit expires at the end of February 2030.

PLEASE RETAIN FOR YOUR INFORMATION

**Sommerville Disability Support Services** 