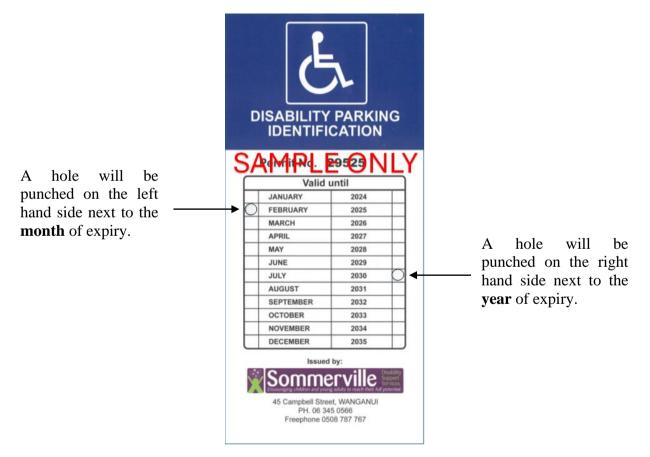

## How to read your Permits expiry:

This sample Permit expires at the end of February 2030.

PLEASE RETAIN FOR YOUR INFORMATION